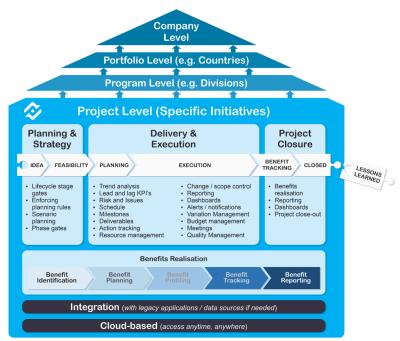

Your data and communication – Secured and maintained as a trusted source.

Focus HQ empowers organisations to steer multi-billion dollar portfolios in order to successfully deliver mission critical projects, streamlined by A.I. and anchored through real-time, transparent oversight.

For an in-depth exploration of how BPS Technologies can improve your data security solutions, simply schedule а personal demonstration.

As a project manager, your goal is to lead your team to success. Focus HQ is the tool that aligns with this ambition, offering solutions that cater to your unique project needs. Embrace the software that redefines project management, making it a more streamlined, efficient, and effective process.