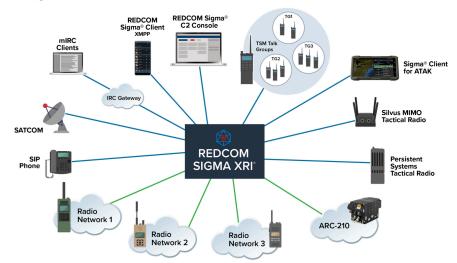

For an in-depth exploration of how BPS Technologies can improve your data security solutions, simply schedule a personal demonstration.

REDCOM® specialises in developing advanced strategic, operational, and tactical command and communication solutions focusing on interoperability, flexibility, and ease of use. REDCOM has a long history of successful deployments at the highest levels of government and in leading Department of Defense communications programs.

REDCOM Sigma XRI unites RF and IP devices from various organizations together, enabling everyone to communicate regardless of endpoint, waveform, or frequency. Sigma XRI includes four analog ports to connect to four separate radio networks (represented by the green lines), plus any number of IP-based radio nets or SIP devices.