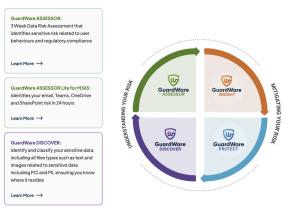

## **GuardWare**

GuardWare Australia provides data security solutions for businesses of all sizes. GuardWare Australia is a trusted provider of data security solutions. We have a proven track record of helping businesses to protect their data and to comply with regulations. Our products and services are by businesses in a variety industries, including government, defence, financial services, and healthcare.